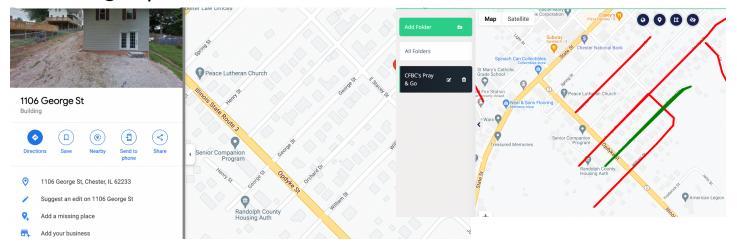

Pray & Go Assignment June 12th, 2022

Prayer Volunteers: Bill, Sherry, & Arizona Rose

Start Address: Orchard Dr. Stop Address: Orchard Dr.

It's roughly 8 houses.