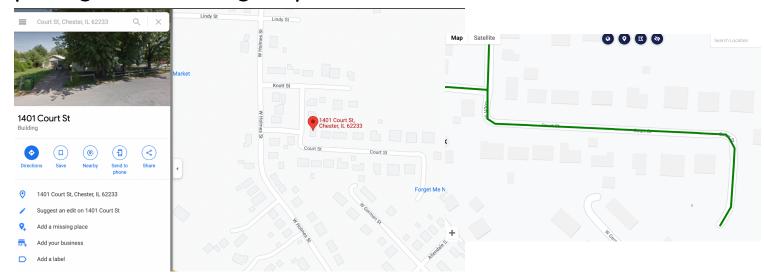

Pray & Go Assignment May 15th, 2022

Prayer Volunteers: Pam & Mike Fogerson

Start Address: 1401 Court St. Stop Address: 1418 Court St.

It's roughly 17 houses. Includes several apartments (bring extra hangers).